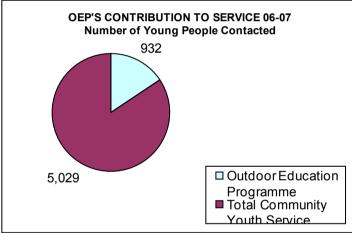

|                                      | 04-05 | 05-06 | 06-07 |
|--------------------------------------|-------|-------|-------|
| Outdoor Education Programme          | 944   | 792   | 932   |
| <b>Total Community Youth Service</b> | 4010  | 4843  | 5029  |