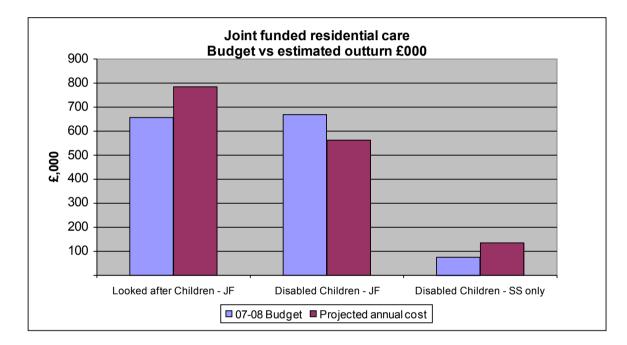

# Appendix Aii Childrens Residential Care

|                             | £000<br>07-08<br>Budget | £000<br>Projected<br>annual<br>cost | £000<br>Variance |
|-----------------------------|-------------------------|-------------------------------------|------------------|
| Looked after Children - JF  | 655                     | 783                                 | 128              |
| Disabled Children - JF      | 667                     | 561                                 | -106             |
| Disabled Children - SS only | 74                      | 133                                 | 60               |
| RBWM funded subtotal        | 1396                    | 1477                                | 81               |
| LAC & Disabled - DSG        | 1317                    | 1344                                | 27               |
| SEN - fully funded DSG      | 2222                    | 2222                                | 0                |
| DSG funded subtotal         | 3539                    | 3565                                | 27               |
| TOTAL                       | 4934                    | 5042                                | 108              |

|                                    | Budget |           | Actuals   |  |        |        |           |           |          |
|------------------------------------|--------|-----------|-----------|--|--------|--------|-----------|-----------|----------|
|                                    | Pupils | Unit cost | Total     |  | Pupils | -      | Average   |           | Variance |
|                                    | (fte)  | (per      | cost £    |  | (fte)  | · .    | unit cost | estimated |          |
|                                    |        | place)    |           |  |        | count) |           | cost £    |          |
| Looked after Children - JF         | 9.00   | 72,739    | 654,651   |  | 9.15   | 10.00  | 85,538    | 782,669   | 128,018  |
| Disabled Children - JF             | 10.00  | 66,700    | 667,000   |  | 9.58   | 10.00  | 58,545    | 560,862   | -106,138 |
| <b>Disabled Children - SS only</b> | 0.50   | 147,060   | 73,530    |  | 1.00   | 1.00   | 133,486   | 133,486   | 59,956   |
| RBWM funded subtotal               | 19.50  |           | 1,395,181 |  | 19.73  | 21.00  |           | 1,477,017 | 81,836   |
|                                    |        |           |           |  |        |        |           |           |          |
| LAC & Disabled - DSG (note 1)      | 19.00  | 69,316    | 1,317,004 |  | 18.73  | 20.00  | 71,731    | 1,343,522 | 26,518   |
| SEN - fully funded DSG (note 2)    |        |           | 2,221,759 |  | 48.31  | 52.00  | 45,990    | 2,221,777 | 18       |
|                                    | 1      | ſ         |           |  |        |        |           |           |          |
| TOTAL                              |        |           | 4,933,944 |  |        |        |           | 5,042,316 | 108,372  |

# Note 1

The SEN-DSG figures above relate to the same pupils as those shown in the Looked After Children and Disabled Children rows. They represent 50% of the full cost of these pupils, charged to the Schools Budget and funded by DSG.

#### Note 2

In addition, there is an SEN budget of £2.2 million to cover the cost of SEN pupils in independent special schools with no social care needs and therefore fully funded by DSG. The above figures include 3 pupils on the autism home programme accounting for approximately £85k of the budget. Latest predictions suggest costs will be in line with the budget although new placements can be made at any time before the year end which may have a significant impact on final outturn.