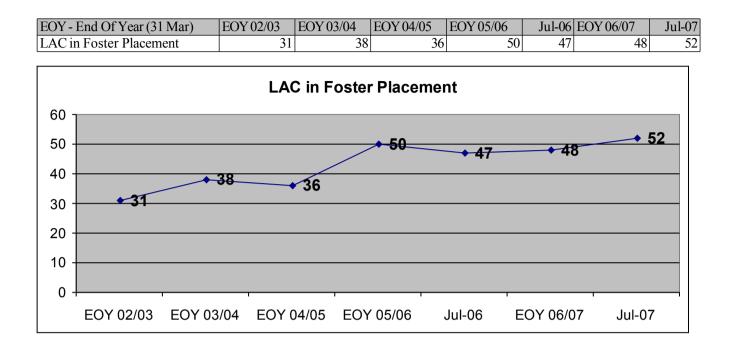

# Appendix Ai



# Appendix Aii Childrens Residential Care

|                             | £000<br>07-08<br>Budget | £000<br>Projected<br>annual<br>cost | £000<br>Variance |
|-----------------------------|-------------------------|-------------------------------------|------------------|
| Looked after Children - JF  | 655                     | 783                                 | 128              |
| Disabled Children - JF      | 667                     | 561                                 | -106             |
| Disabled Children - SS only | 74                      | 133                                 | 60               |
| RBWM funded subtotal        | 1396                    | 1477                                | 81               |
| LAC & Disabled - DSG        | 1317                    | 1344