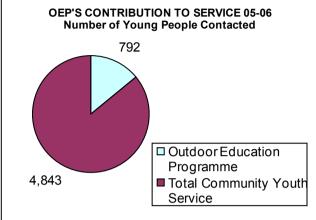

|                                      | 04-05 | 05-06 | 06-07 |
|--------------------------------------|-------|-------|-------|
| Outdoor Education Programme          | 944   | 792   | 932   |
| <b>Total Community Youth Service</b> | 4010  | 4843  | 5029  |

# **Outdoor Education Programme**