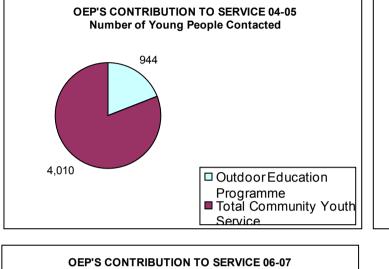

|                                      | 04-05 | 05-06 | 06-07 |
|--------------------------------------|-------|-------|-------|
| Outdoor Education Programme          | 944   | 792   | 932   |
| <b>Total Community Youth Service</b> | 4010  | 4843  | 5029  |

# **Outdoor Education Programme**